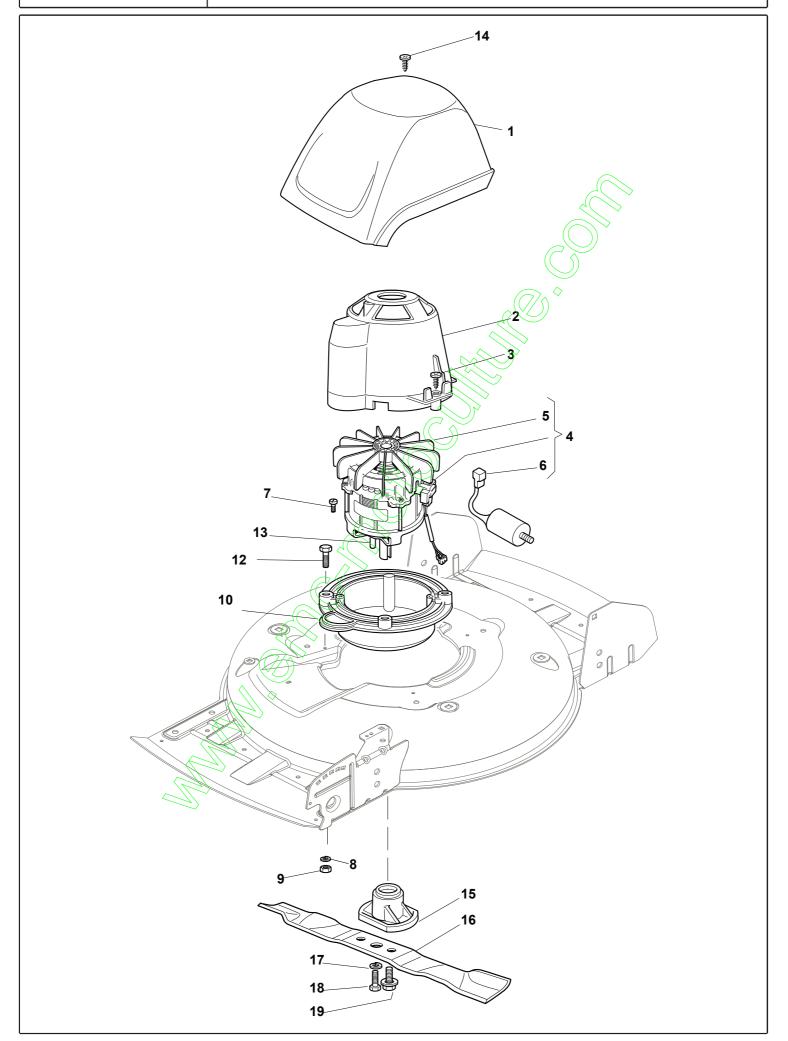

Electric Motor/Blade

# **MULTICLIP 50 EL SVAN**

Electric Motor/Blade

| =            |                   |                                                                                                                                                                                                                               |                                                                                                                                        |                                                                                                                                                            |                     |
|--------------|-------------------|-------------------------------------------------------------------------------------------------------------------------------------------------------------------------------------------------------------------------------|----------------------------------------------------------------------------------------------------------------------------------------|------------------------------------------------------------------------------------------------------------------------------------------------------------|---------------------|
| Pos.<br>Fig. | Antal<br>Quantity | Art No<br>Part No                                                                                                                                                                                                             | Benämning                                                                                                                              | Description                                                                                                                                                | Anmärkning<br>Notes |
|              |                   | Part No  22055053/1 22785061/0 12728710/0 118563665/0 18563605/0 18740054/0 18222045/0 12735410/0 12583500/0 12293200/0 322207211/4 12793700/0 12139440/0 12728680/0 322463186/3 81004146/0 12583500/0 12793101/0 381004352/1 | Motorkápa Huvstöd Skruv Elmotor Elmotor Fläkt Kondensator Skruv Bricka Mutter Fläns Skruv Kill Skruv Nav Kniv Bricka Skruv Skruv Skruv | Cover Support, Cover Screw Motor Leo Motor Atb Fan Motor Condenser 16 µf Screw Grower Nut Flange Screw Feather Screw Hub Blade Standard Grower Screw Screw | Notes               |
|              |                   |                                                                                                                                                                                                                               |                                                                                                                                        |                                                                                                                                                            |                     |