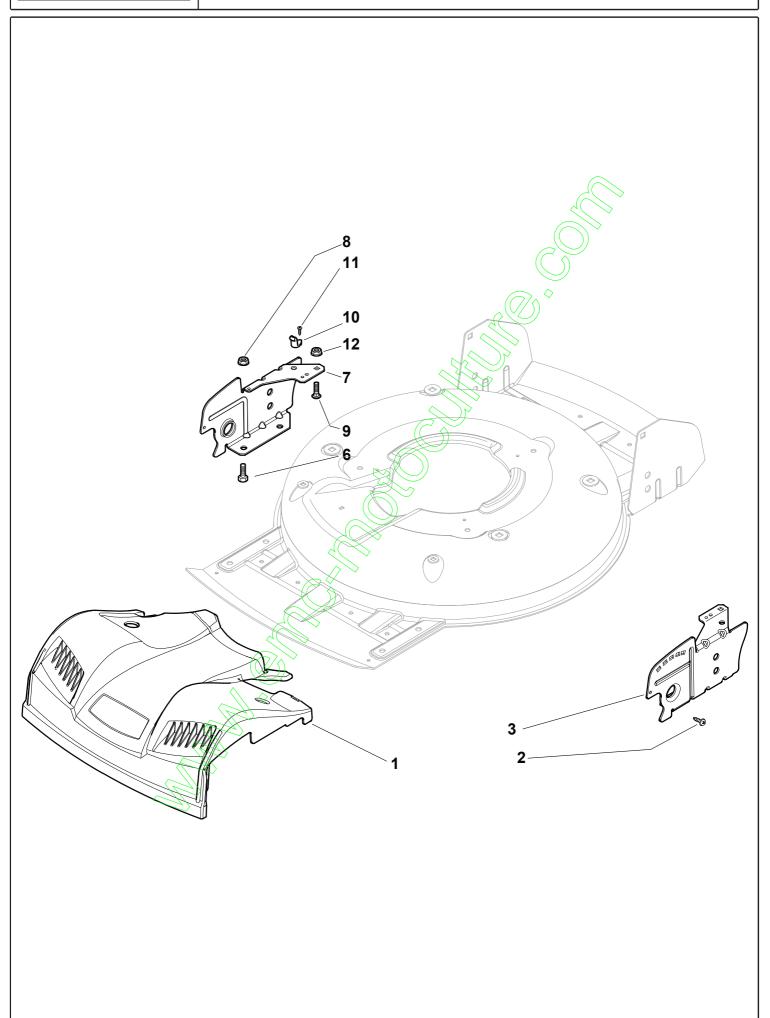

Mask

|                                   | A m t = 1                           | A = 4 N ! =                                                                                                                               | Danima                                                                                  | Description                                                                        | A name # when in a |
|-----------------------------------|-------------------------------------|-------------------------------------------------------------------------------------------------------------------------------------------|-----------------------------------------------------------------------------------------|------------------------------------------------------------------------------------|--------------------|
| Fig.                              | Quantity                            | Part No                                                                                                                                   | Benamning                                                                               | Description                                                                        | Notes              |
| Pos. Fig.  1 2 3 6 7 8 9 10 11 12 | Antal Quantity  1 2 1 4 1 2 2 2 2 2 | 322226133/0<br>12728523/0<br>22778421/0<br>12792611/0<br>22778419/0<br>12293201/0<br>12815200/0<br>22020400/0<br>12728523/0<br>12292102/0 | Frontkåpa-svart Skruv Fäste-vä Skruv Fäste-hö Mutter Skruv Hållare Skruv Mutter (Hydro) | Description  Mask, Black Screw Bracket, L Screw Fairlead Screw Nut  Nut  Screw Nut | Anmärkning Notes   |
|                                   |                                     |                                                                                                                                           |                                                                                         |                                                                                    |                    |