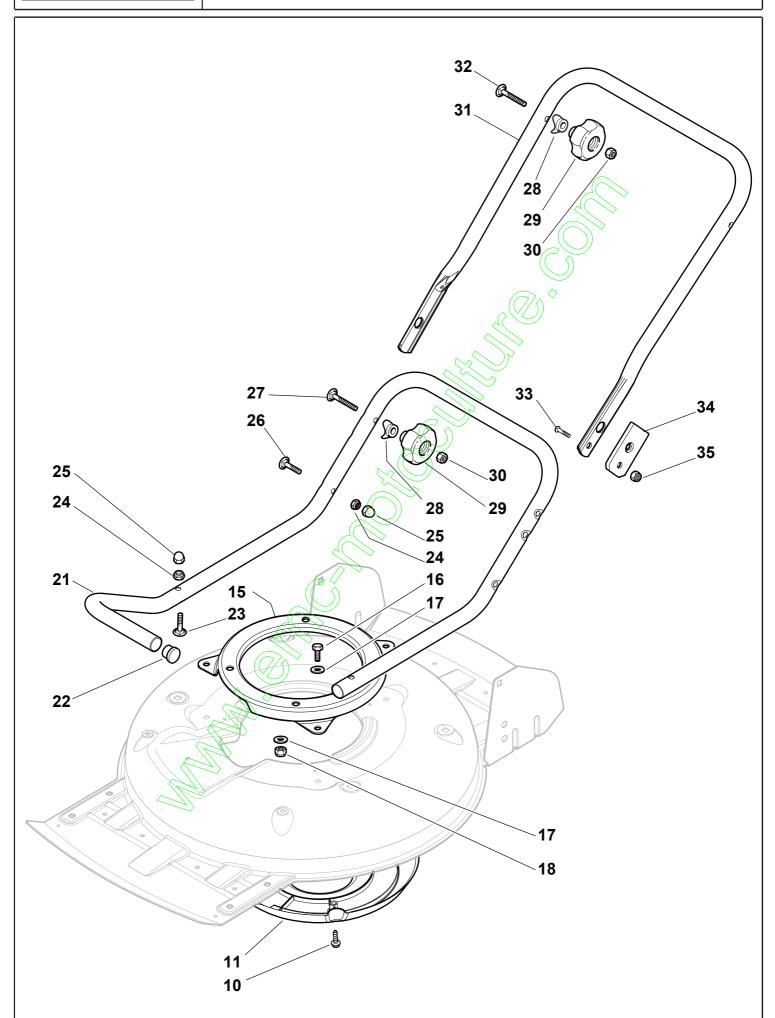

Handle, Lower Part

| Pos. Fig. Quantity         Art No Part No         Benämning         Description         Anmärkning Notes           10         3         12728530/0         Skruv         Screw           11         1         22060220/0         Remskydd         Protection           15         1         322207219/1         Fläns         Flange           16         3         12792611/0         Skruv         Screw           17         6         12523060/0         Bricka         Washer           18         3         12293201/0         Mutter         Nut           21         1         81006667/0         Styre-underdel         Handle, Lower Part           22         2         18566110/0         Skruv         Screw           23         4         12818900/0         Skruv         Screw           24         4         12155000/0         Mutter         Nut           25         4         1828900/0         Skruv         Screw           27         2         12819202/0         Skruv         Screw           28         4         2268006/1         Bricka         Washer           30         4         12293200/0         Mutter         Nut <th></th> |   |
|-----------------------------------------------------------------------------------------------------------------------------------------------------------------------------------------------------------------------------------------------------------------------------------------------------------------------------------------------------------------------------------------------------------------------------------------------------------------------------------------------------------------------------------------------------------------------------------------------------------------------------------------------------------------------------------------------------------------------------------------------------------------------------------------------------------------------------------------------------------------------------------------------------------------------------------------------------------------------------------------------------------------------------------------------------------------------------------------------------------------------------------------------------------------------|---|
| 11         1         22060220/0         Remskydd         Protection           15         1         322207219/1         Fläns         Flange           16         3         12792611/0         Skruv         Screw           17         6         12523060/0         Bricka         Washer           18         3         12293201/0         Mutter         Nut           21         1         81006667/0         Styre-underdel         Handle, Lower Part           22         2         18566110/0         Skydd-grå         Cap           23         4         12818900/0         Skruv         Screw           24         4         12155000/0         Mutter         Nut           25         4         18203854/0         Tätningshylsa         Protection           26         4         12818900/0         Skruv         Screw           27         2         12819202/0         Skruv         Screw           28         4         22680006/1         Bricka         Washer           30         4         12293200/0         Mutter         Nut           31         1         81006669/0         Styre-mellandel         Handle, Middle Part               | 9 |
| 34 2 22551578/0 Plat Plate 35 2 12154330/0 Multer Nut                                                                                                                                                                                                                                                                                                                                                                                                                                                                                                                                                                                                                                                                                                                                                                                                                                                                                                                                                                                                                                                                                                                 |   |
|                                                                                                                                                                                                                                                                                                                                                                                                                                                                                                                                                                                                                                                                                                                                                                                                                                                                                                                                                                                                                                                                                                                                                                       |   |

Handle, Upper Part

| =                                               | _                                         |                                                                                                                                              |                                                                                                    |                                                                                                                               |                     |
|-------------------------------------------------|-------------------------------------------|----------------------------------------------------------------------------------------------------------------------------------------------|----------------------------------------------------------------------------------------------------|-------------------------------------------------------------------------------------------------------------------------------|---------------------|
| Pos.<br>Fig.                                    | Antal<br>Quantity                         | Art No<br>Part No                                                                                                                            | Benämning                                                                                          | Description                                                                                                                   | Anmärkning<br>Notes |
| 1<br>2<br>3<br>4<br>5<br>6<br>7<br>8<br>9<br>10 | 1<br>2<br>1<br>4<br>1<br>1<br>1<br>1<br>1 | 81007017/2<br>22192000/1<br>381600503/3<br>12728701/0<br>22195101/4<br>22010251/0<br>322230350/1<br>22450115/0<br>322785144/1<br>322322885/1 | Styre-överdel Distans Manöverdosa Skruv Kabelhållare Stång Vridpunkt Fjäder Fäste Reglagebygel-gul | Handle, Upper Part Clamp Dead Hand Switch Screw Fairlead Rod, Fairlead Bearing Fulcrum Pin Spring Support Lever, Engine Brake |                     |
|                                                 |                                           |                                                                                                                                              |                                                                                                    |                                                                                                                               |                     |
|                                                 |                                           |                                                                                                                                              |                                                                                                    |                                                                                                                               |                     |
|                                                 |                                           |                                                                                                                                              |                                                                                                    |                                                                                                                               |                     |