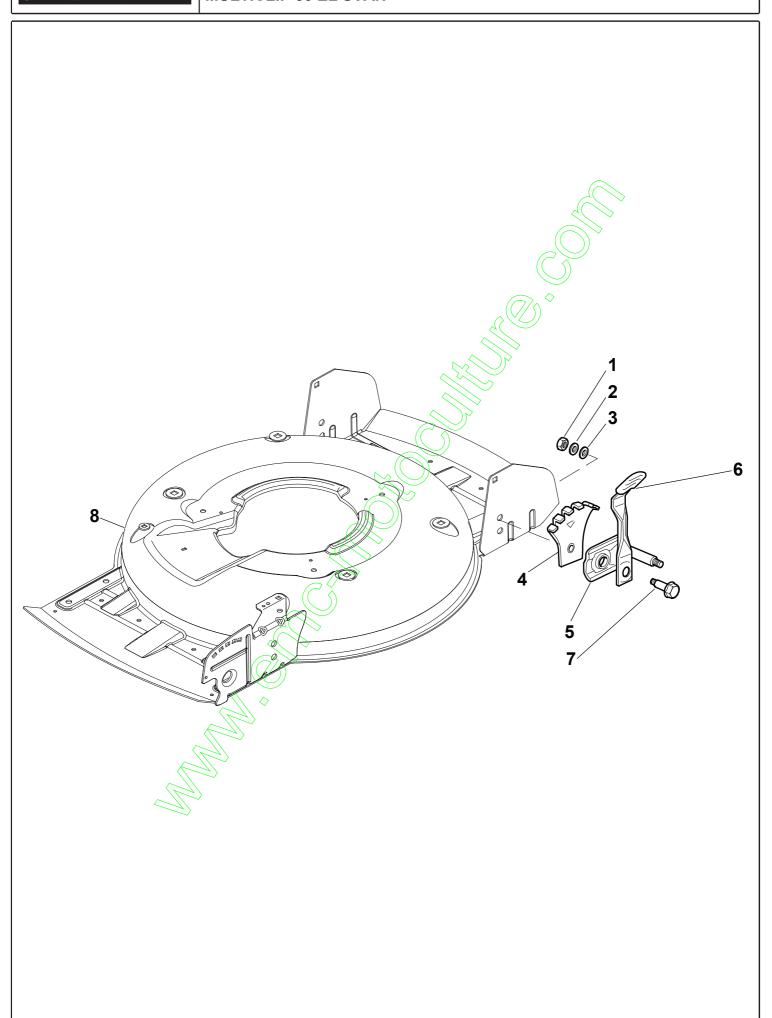

THIS INFORMATION IS NOT INTENDED FOR SALE OR RESALE, AND THIS NOTICE MUST REMAIN ON ALL COPIES.

Deck And Height Adjusting

| $\vdash$                             |                            |                                                                                                              |                                                                                          |                                                                                                     |                     |
|--------------------------------------|----------------------------|--------------------------------------------------------------------------------------------------------------|------------------------------------------------------------------------------------------|-----------------------------------------------------------------------------------------------------|---------------------|
| Pos.<br>Fig.                         | Antal<br>Quantity          | Art No<br>Part No                                                                                            | Benämning                                                                                | Description                                                                                         | Anmärkning<br>Notes |
| 1<br>2<br>3<br>4<br>5<br>6<br>7<br>8 | 4<br>4<br>4<br>4<br>4<br>1 | 12293200/0<br>12583500/0<br>12523070/0<br>22735547/0<br>81005082/0<br>81003286/0<br>22519811/0<br>81002907/1 | Mutter Bricka Bricka Höjdinställn.sektor Hjulfäste Höjdinställningsspak Stift Chassi-gul | Nut Grower Washer Sector, Height Adjustment Support, Wheel Lever, Height Adjustment Pin Deck Yellow |                     |
|                                      |                            |                                                                                                              |                                                                                          |                                                                                                     |                     |