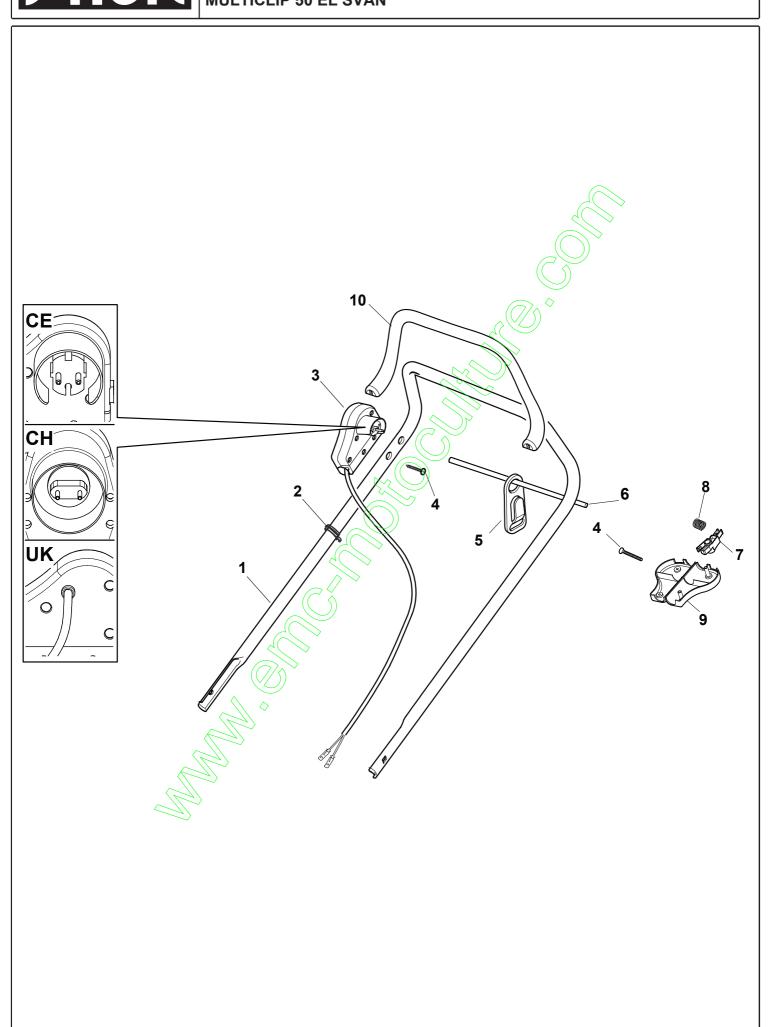

Handle, Lower Part

| Pos. Fig. Quantity         Art No Part No         Benämning         Description         Anmärkning Notes           10         3         12728530/0         Skruv         Screw           11         1         22060220/0         Remskydd         Protection           15         1         322207219/1         Fläns         Flange           16         3         12792611/0         Skruv         Screw           17         6         12523060/0         Bricka         Washer           18         3         12293201/0         Mutter         Nut           21         1         81006667/0         Styre-underdel         Handle, Lower Part           22         2         18566110/0         Skruv         Screw           23         4         12818900/0         Skruv         Screw           24         4         12155000/0         Mutter         Nut           25         4         1828900/0         Skruv         Screw           27         2         12819202/0         Skruv         Screw           28         4         2268006/1         Bricka         Washer           30         4         12293200/0         Mutter         Nut <th></th> |   |
|-----------------------------------------------------------------------------------------------------------------------------------------------------------------------------------------------------------------------------------------------------------------------------------------------------------------------------------------------------------------------------------------------------------------------------------------------------------------------------------------------------------------------------------------------------------------------------------------------------------------------------------------------------------------------------------------------------------------------------------------------------------------------------------------------------------------------------------------------------------------------------------------------------------------------------------------------------------------------------------------------------------------------------------------------------------------------------------------------------------------------------------------------------------------------|---|
| 11         1         22060220/0         Remskydd         Protection           15         1         322207219/1         Fläns         Flange           16         3         12792611/0         Skruv         Screw           17         6         12523060/0         Bricka         Washer           18         3         12293201/0         Mutter         Nut           21         1         81006667/0         Styre-underdel         Handle, Lower Part           22         2         18566110/0         Skydd-grå         Cap           23         4         12818900/0         Skruv         Screw           24         4         12155000/0         Mutter         Nut           25         4         18203854/0         Tätningshylsa         Protection           26         4         12818900/0         Skruv         Screw           27         2         12819202/0         Skruv         Screw           28         4         22680006/1         Bricka         Washer           30         4         12293200/0         Mutter         Nut           31         1         81006669/0         Styre-mellandel         Handle, Middle Part               | 9 |
| 34 2 22551578/0 Plat Plate 35 2 12154330/0 Multer Nut                                                                                                                                                                                                                                                                                                                                                                                                                                                                                                                                                                                                                                                                                                                                                                                                                                                                                                                                                                                                                                                                                                                 |   |
|                                                                                                                                                                                                                                                                                                                                                                                                                                                                                                                                                                                                                                                                                                                                                                                                                                                                                                                                                                                                                                                                                                                                                                       |   |

Handle, Upper Part

| =                                               | _                                         |                                                                                                                                              |                                                                                                    |                                                                                                                               |                     |
|-------------------------------------------------|-------------------------------------------|----------------------------------------------------------------------------------------------------------------------------------------------|----------------------------------------------------------------------------------------------------|-------------------------------------------------------------------------------------------------------------------------------|---------------------|
| Pos.<br>Fig.                                    | Antal<br>Quantity                         | Art No<br>Part No                                                                                                                            | Benämning                                                                                          | Description                                                                                                                   | Anmärkning<br>Notes |
| 1<br>2<br>3<br>4<br>5<br>6<br>7<br>8<br>9<br>10 | 1<br>2<br>1<br>4<br>1<br>1<br>1<br>1<br>1 | 81007017/2<br>22192000/1<br>381600503/3<br>12728701/0<br>22195101/4<br>22010251/0<br>322230350/1<br>22450115/0<br>322785144/1<br>322322885/1 | Styre-överdel Distans Manöverdosa Skruv Kabelhållare Stång Vridpunkt Fjäder Fäste Reglagebygel-gul | Handle, Upper Part Clamp Dead Hand Switch Screw Fairlead Rod, Fairlead Bearing Fulcrum Pin Spring Support Lever, Engine Brake |                     |
|                                                 |                                           |                                                                                                                                              |                                                                                                    |                                                                                                                               |                     |
|                                                 |                                           |                                                                                                                                              |                                                                                                    |                                                                                                                               |                     |
|                                                 |                                           |                                                                                                                                              |                                                                                                    |                                                                                                                               |                     |