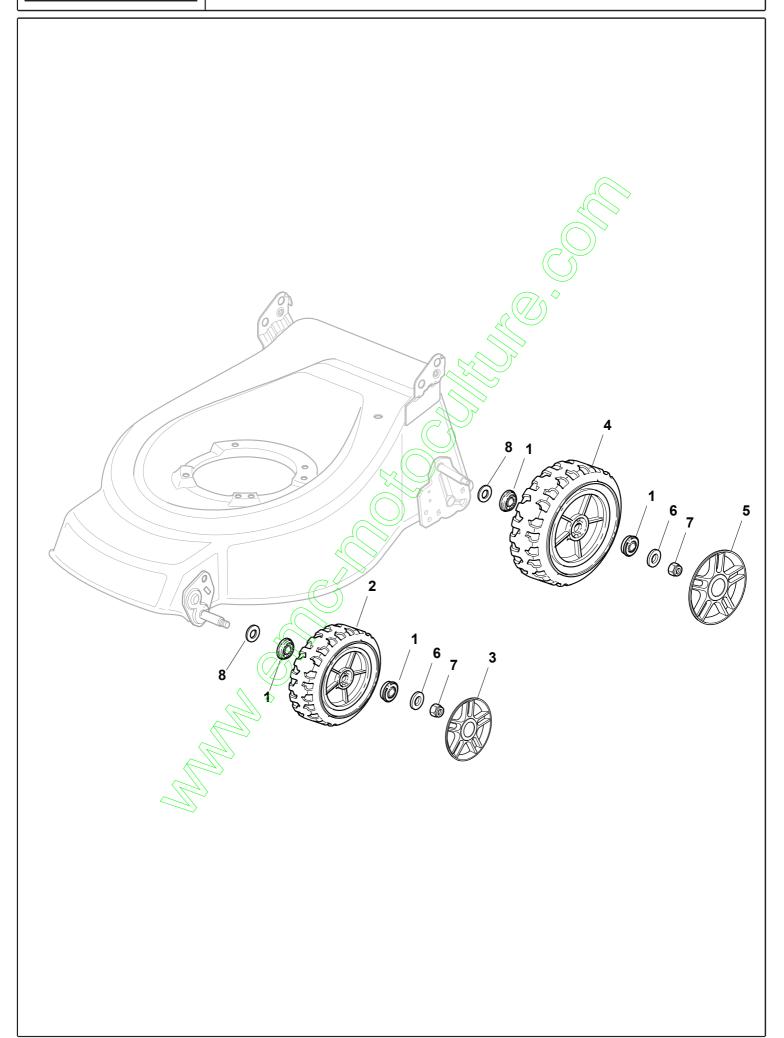

Reservdelskatalog / Parts Catalogue

Wheel and Hub Cap

## **MULTICLIP 50 EL SVAN**

Wheel and Hub Cap

|                                      | A 1                                       | A 4 N !                                                                                                        | Dan terraine                                                                 | Donasis time                                                                        | A research and the second |
|--------------------------------------|-------------------------------------------|----------------------------------------------------------------------------------------------------------------|------------------------------------------------------------------------------|-------------------------------------------------------------------------------------|---------------------------|
| Pos.<br>Fig.                         | Antal<br>Quantity                         | Art No<br>Part No                                                                                              | Benämning                                                                    | Description                                                                         | Anmärkning<br>Notes       |
| 1<br>2<br>3<br>4<br>5<br>6<br>7<br>8 | 8<br>2<br>2<br>2<br>2<br>2<br>4<br>4<br>4 | 22122200/0<br>381007420/1<br>22110491/0<br>381007390/1<br>22110492/0<br>12523060/0<br>12155000/0<br>12530150/0 | Panel Hjul Ø 170 Navkapsel-grå Hjul Ø 210 Navkapsel-grå Bricka Mutter Bricka | Bearing Wheel Ø 170 Hub Cap Grey Wheel Ø 210 Hub Cap Grey Washer Nut Elastic Washer |                           |
|                                      |                                           |                                                                                                                |                                                                              |                                                                                     |                           |